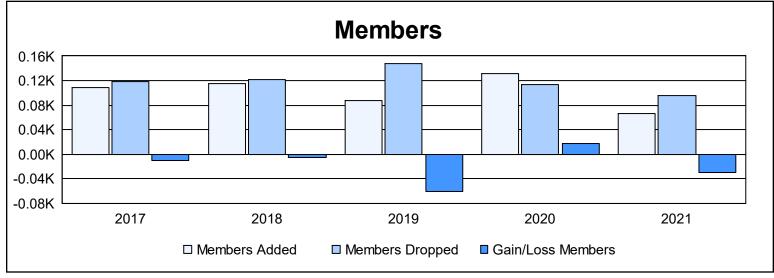

District 110BZ As of June 2021 Cumulative

| Year      | New<br>Clubs | Dropped<br>Clubs | Gain/<br>Loss<br>Clubs | New<br>Members | Charter<br>Members | Reinstate<br>Members | Transfer<br>Members | Total<br>Member<br>Added | Total<br>Members<br>Dropped | Gain/<br>Loss<br>Members |
|-----------|--------------|------------------|------------------------|----------------|--------------------|----------------------|---------------------|--------------------------|-----------------------------|--------------------------|
| 2016-2017 | 0            | 0                | 0                      | 100            | 0                  | 5                    | 3                   | 108                      | 119                         | -11                      |
| 2017-2018 | 0            | 0                | 0                      | 110            | 0                  | 1                    | 4                   | 115                      | 121                         | -6                       |
| 2018-2019 | 0            | 0                | 0                      | 80             | 0                  | 2                    | 5                   | 87                       | 148                         | -61                      |
| 2019-2020 | 0            | 0                | 0                      | 125            | 0                  | 1                    | 5                   | 131                      | 114                         | 17                       |
| 2020-2021 | 0            | 0                | 0                      | 55             | 0                  | 5                    | 6                   | 66                       | 96                          | -30                      |
| Average   | 0            | 0                | 0                      | 94             | 0                  | 3                    | 5                   | 101                      | 120                         | -18                      |